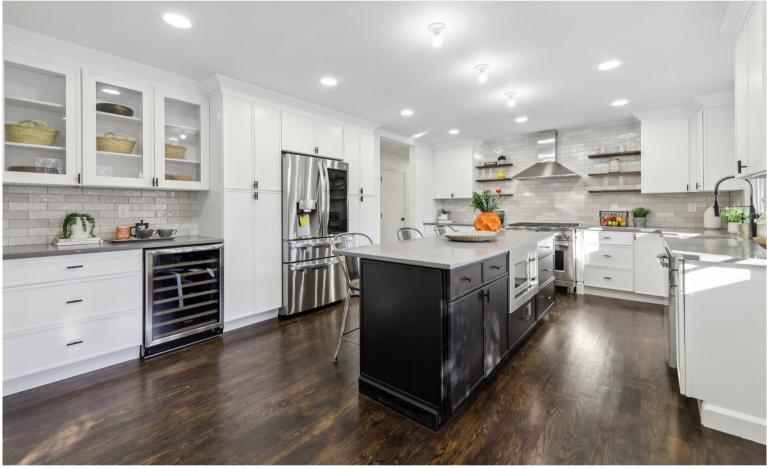

## H I G H L I G H T S www.6BeverlyRd.com

Beautifully revived, this stunning mid-century home is nestled within a quiet, premier enclave and offers incredible space to enjoy and seasonal skyline views! Well-appointed and versatile living spaces across 3 finished levels include a first-floor primary suite, impressively finished lower level and great room with striking fireplace and cathedral ceiling. The private primary suite will delight with a walk-in dressing room and an en-suite bath with soaking tub, shower and double vanity. The chef's kitchen offers premium appliances and boasts an extra-long island with seating, tile backsplash, chef's faucet, wine cooler and ample cabinet storage. The dining room is nearby. Along the back of the house, find a fantastic family room with access to the patio and yard. An additional bedroom and full bath, plus garage access, completes this level. Upstairs find light-filled bedrooms with great closet space and a large hall bath. The ground level offers exceptional ceiling height and huge spaces to enjoy for leisure and home recreation with access to storage, laundry with wash tub and a bonus full bath with shower. Outside, find a private paver patio surrounded by a manicured lawn with mature trees. Modern kitchen and baths, central air conditioning, newly paved driveway, refinished hardwood floors and stylish lighting are a few of the updates you'll enjoy. Located on a very low-traffic street with easy access to vibrant West Orange, local business centers and NYC transportation! Don't miss!