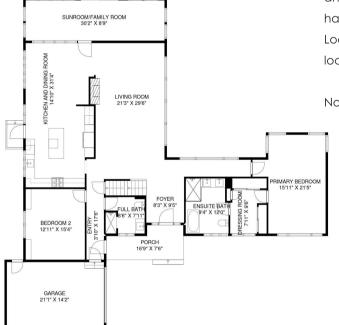

## H I G H L I G H T S www.6BeverlyRd.com

Beautifully revived, this stunning mid-century home is nestled within a quiet, premier enclave and offers incredible space to enjoy and seasonal skyline views! Well-appointed and versatile living spaces across 3 finished levels include a first-floor primary suite, impressively finished lower level and great room with striking fireplace and cathedral ceiling. The private primary suite will delight with a walk-in dressing room and an en-suite bath with soaking tub, shower and double vanity. The chef's kitchen offers premium appliances and boasts an extra-long island with seating, tile backsplash, chef's faucet, wine cooler and ample cabinet storage. The dining room is nearby. Along the back of the house, find a fantastic family room with access to the patio and yard. An additional bedroom and full bath, plus garage access, completes this level. Upstairs find light-filled bedrooms with great closet space and a large hall bath. The ground level offers exceptional ceiling height and huge spaces to enjoy for leisure and home recreation with access to storage, laundry with wash tub and a bonus full bath with shower. Outside, find a private paver patio surrounded by a manicured lawn with mature trees. Modern kitchen and baths, central air conditioning, newly paved driveway, refinished hardwood floors and stylish lighting are a few of the updates you'll enjoy. Located on a very low-traffic street with easy access to vibrant West Orange, local business centers and NYC transportation! Don't miss!