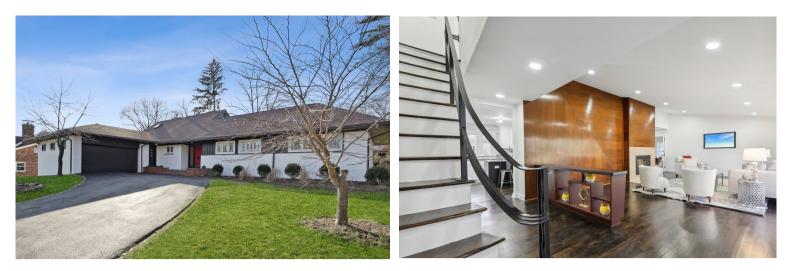

## H I G H L I G H T S www.6BeverlyRd.com

Beautifully revived, this stunning mid-century home is nestled within a quiet, premier enclave and offers incredible space to enjoy and seasonal skyline views! Well-appointed and versatile living spaces across 3 finished levels include a first-floor primary suite, impressively finished lower level and great room with striking fireplace and cathedral ceiling. The private primary suite will delight with a walk-in dressing room and an en-suite bath with soaking tub, shower and double vanity. The chef's kitchen offers premium appliances and boasts an extra-long island with seating, tile backsplash, chef's faucet, wine cooler and ample cabinet storage. The dining room is nearby. Along the back of the house, find a fantastic family room with access to the patio and yard. An additional bedroom and full bath, plus garage access, completes this level. Upstairs find light-filled bedrooms with great closet space and a large hall bath. The ground level offers exceptional ceiling height and huge spaces to enjoy for leisure and home recreation with access to storage, laundry with wash tub and a bonus full bath with shower. Outside, find a private paver patio surrounded by a manicured lawn with mature trees. Modern kitchen and baths, central air conditioning, newly paved driveway, refinished hardwood floors and stylish lighting are a few of the updates you'll enjoy. Located on a very low-traffic street with easy access to vibrant West Orange, local business centers and NYC transportation! Don't miss!

## Notable Property Features:

- Stunning period millwork
- Refinished hardwood floors
- Modern Kitchen and Baths
- Designer paint palette and lighting
- Forced hot air and center air conditioning
- Private patio and sprawling lawns
- Mature and new landscaping providing year-round privacy
- 2 car oversized garage with interior access and overhead door opener
- Paved driveway
- Built circa 1951
- 4 Bedrooms/4 Baths