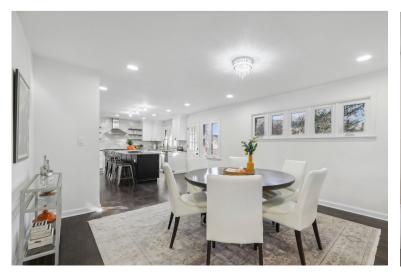

## H I G H L I G H T S www.6BeverlyRd.com

Beautifully revived, this stunning mid-century home is nestled within a quiet, premier enclave and offers incredible space to enjoy and seasonal skyline views! Well-appointed and versatile living spaces across 3 finished levels include a first-floor primary suite, impressively finished lower level and great room with striking fireplace and cathedral ceiling. The private primary suite will delight with a walk-in dressing room and an en-suite bath with soaking tub, shower and double vanity. The chef's kitchen offers premium appliances and boasts an extra-long island with seating, tile backsplash, chef's faucet, wine cooler and ample cabinet storage. The dining room is nearby. Along the back of the house, find a fantastic family room with access to the patio and yard. An additional bedroom and full bath, plus garage access, completes this level. Upstairs find light-filled bedrooms with great closet space and a large hall bath. The ground level offers exceptional ceiling height and huge spaces to enjoy for leisure and home recreation with access to storage, laundry with wash tub and a bonus full bath with shower. Outside, find a private paver patio surrounded by a manicured lawn with mature trees. Modern kitchen and baths, central air conditioning, newly paved driveway, refinished hardwood floors and stylish lighting are a few of the updates you'll enjoy. Located on a very low-traffic street with easy access to vibrant West Orange, local business centers and NYC transportation! Don't miss!