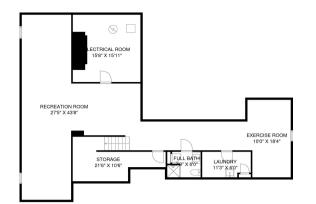

## H I G H L I G H T S www.6BeverlyRd.com

Beautifully revived, this stunning mid-century home is nestled within a quiet, premier enclave and offers incredible space to enjoy and seasonal skyline views! Well-appointed and versatile living spaces across 3 finished levels include a first-floor primary suite, impressively finished lower level and great room with striking fireplace and cathedral ceiling. The private primary suite will delight with a walk-in dressing room and an en-suite bath with soaking tub, shower and double vanity. The chef's kitchen offers premium appliances and boasts an extra-long island with seating, tile backsplash, chef's faucet, wine cooler and ample cabinet storage. The dining room is nearby. Along the back of the house, find a fantastic family room with access to the patio and yard. An additional bedroom and full bath, plus garage access, completes this level. Upstairs find light-filled bedrooms with great closet space and a large hall bath. The ground level offers exceptional ceiling height and huge spaces to enjoy for leisure and home recreation with access to storage, laundry with wash tub and a bonus full bath with shower. Outside, find a private paver patio surrounded by a manicured lawn with mature trees. Modern kitchen and baths, central air conditioning, newly paved driveway, refinished hardwood floors and stylish lighting are a few of the updates you'll enjoy. Located on a very low-traffic street with easy access to vibrant West Orange, local business centers and NYC transportation! Don't miss!