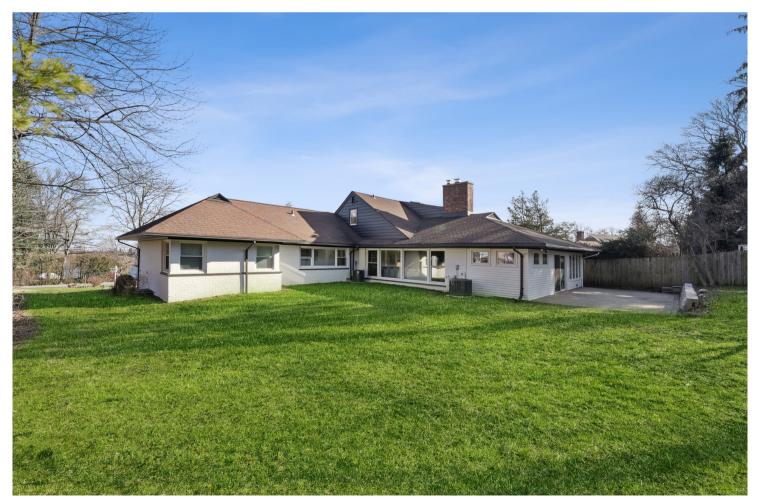

## H I G H L I G H T S www.6BeverlyRd.com

Beautifully revived, this stunning mid-century home is nestled within a quiet, premier enclave and offers incredible space to enjoy and seasonal skyline views! Well-appointed and versatile living spaces across 3 finished levels include a first-floor primary suite, impressively finished lower level and great room with striking fireplace and cathedral ceiling. The private primary suite will delight with a walk-in dressing room and an en-suite bath with soaking tub, shower and double vanity. The chef's kitchen offers premium appliances and boasts an extra-long island with seating, tile backsplash, chef's faucet, wine cooler and ample cabinet storage. The dining room is nearby. Along the back of the house, find a fantastic family room with access to the patio and yard. An additional bedroom and full bath, plus garage access, completes this level. Upstairs find light-filled bedrooms with great closet space and a large hall bath. The ground level offers exceptional ceiling height and huge spaces to enjoy for leisure and home recreation with access to storage, laundry with wash tub and a bonus full bath with shower. Outside, find a private paver patio surrounded by a manicured lawn with mature trees. Modern kitchen and baths, central air conditioning, newly paved driveway, refinished hardwood floors and stylish lighting are a few of the updates you'll enjoy. Located on a very low-traffic street with easy access to vibrant West Orange, local business centers and NYC transportation! Don't miss!

## Notable Property Features:

- Stunning period millwork
- Refinished hardwood floors
- Modern Kitchen and Baths
- Designer paint palette and lighting
- Forced hot air and center air conditioning
- Private patio and sprawling lawns
- Mature and new landscaping providing year-round privacy
- 2 car oversized garage with interior access and overhead door opener
- Paved driveway
- Built circa 1951
- 4 Bedrooms/4 Baths