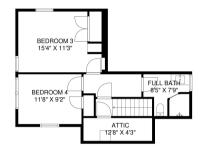

## H I G H L I G H T S www.6BeverlyRd.com

Beautifully revived, this stunning mid-century home is nestled within a quiet, premier enclave and offers incredible space to enjoy and seasonal skyline views! Well-appointed and versatile living spaces across 3 finished levels include a first-floor primary suite, impressively finished lower level and great room with striking fireplace and cathedral ceiling. The private primary suite will delight with a walk-in dressing room and an en-suite bath with soaking tub, shower and double vanity. The chef's kitchen offers premium appliances and boasts an extra-long island with seating, tile backsplash, chef's faucet, wine cooler and ample cabinet storage. The dining room is nearby. Along the back of the house, find a fantastic family room with access to the patio and yard. An additional bedroom and full bath, plus garage access, completes this level. Upstairs find light-filled bedrooms with great closet space and a large hall bath. The ground level offers exceptional ceiling height and huge spaces to enjoy for leisure and home recreation with access to storage, laundry with wash tub and a bonus full bath with shower. Outside, find a private paver patio surrounded by a manicured lawn with mature trees. Modern kitchen and baths, central air conditioning, newly paved driveway, refinished hardwood floors and stylish lighting are a few of the updates you'll enjoy. Located on a very low-traffic street with easy access to vibrant West Orange, local business centers and NYC transportation! Don't miss!