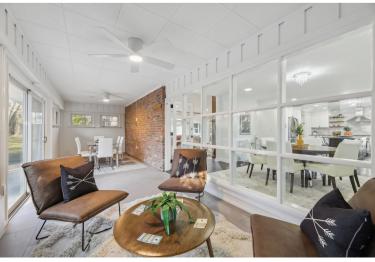

## H I G H L I G H T S www.6BeverlyRd.com

Beautifully revived, this stunning mid-century home is nestled within a quiet, premier enclave and offers incredible space to enjoy and seasonal skyline views! Well-appointed and versatile living spaces across 3 finished levels include a first-floor primary suite, impressively finished lower level and great room with striking fireplace and cathedral ceiling. The private primary suite will delight with a walk-in dressing room and an en-suite bath with soaking tub, shower and double vanity. The chef's kitchen offers premium appliances and boasts an extra-long island with seating, tile backsplash, chef's faucet, wine cooler and ample cabinet storage. The dining room is nearby. Along the back of the house, find a fantastic family room with access to the patio and yard. An additional bedroom and full bath, plus garage access, completes this level. Upstairs find light-filled bedrooms with great closet space and a large hall bath. The ground level offers exceptional ceiling height and huge spaces to enjoy for leisure and home recreation with access to storage, laundry with wash tub and a bonus full bath with shower. Outside, find a private paver patio surrounded by a manicured lawn with mature trees. Modern kitchen and baths, central air conditioning, newly paved driveway, refinished hardwood floors and stylish lighting are a few of the updates you'll enjoy. Located on a very low-traffic street with easy access to vibrant West Orange, local business centers and NYC transportation! Don't miss!